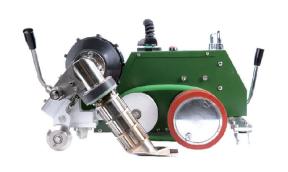

#### **Features**

- **★** Small structure
- ★ Intelligent control system
- ★ Efficient welding nozzle
- ★ Advanced belt combined with pressure roller system
- ★ Accurate positioning system
- ★ Special lifter equipped

### Advanced Belt Combined with Pressure Roller System

Belt and pressure rollers can be transformed that balances the pressure and stable working, which keeps perfect welding seam