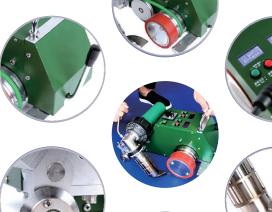

#### **Features**

- **★** Small structure
- ★ Intelligent control system
- ★ Efficient welding nozzle
- ★ Advanced belt combined with pressure roller system
- ★ Accurate positioning system
- ★ Special lifter equipped

### Advanced Belt Combined with Pressure Roller System

Belt and pressure rollers can be transformed that balances the pressure and stable working, which keeps perfect welding seam