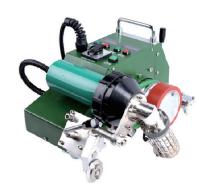

#### **Features**

- **★** Small structure
- ★ Intelligent control system
- ★ Efficient welding nozzle
- ★ Advanced belt combined with pressure roller system
- ★ Accurate positioning system
- ★ Special lifter equipped

Small Structure

Small, light and easy to handle

It facilitates the move of the machine, and it's easy to change it's direction in operation

It ensures walking straightly without deviation by adopting guidance positioning wheels( or laser)