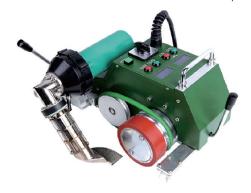

#### **Features**

- **★** Small structure
- ★ Intelligent control system
- ★ Efficient welding nozzle
- ★ Advanced belt combined with pressure roller system
- ★ Accurate positioning system
- ★ Special lifter equipped

Small Structure

Small, light and easy to handle

It facilitates the move of the machine, and it's easy to change it's direction in operation

It ensures walking straightly without deviation by adopting guidance positioning wheels( or laser)

# Efficient Welding Nozzle 20mm/30mm/40mm welding nozzle available

### Advanced Belt Combined with Pressure Roller System

Belt and pressure rollers can be transformed that balances the pressure and stable working, which keeps perfect welding seam