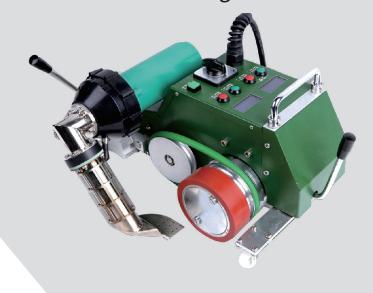

#### **Features**

- **★** Small structure
- ★ Intelligent control system
- ★ Efficient welding nozzle
- ★ Advanced belt combined with pressure roller system
- ★ Accurate positioning system
- ★ Special lifter equipped

Small Structure

Small, light and easy to handle

It facilitates the move of the machine, and it's easy to change it's direction in operation

It ensures walking straightly without deviation by adopting guidance positioning wheels( or laser)