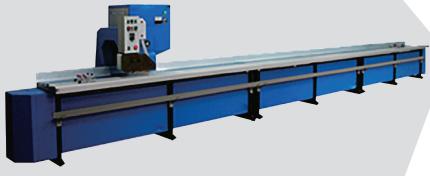

## High Frequency Welding Machine

## **Features**

- ★ Welding Length: up to 30m
- ★ Welding Width: varies by changing welding heads
- ★ High welding speed with low consumption
- ★ Higher speed with better welding results for 5K Version

## Specifications

| Model                                | ZL-3000S                     | ZL-3000S-5K                  |
|--------------------------------------|------------------------------|------------------------------|
| Power                                | 3 KW                         | 5 KW                         |
| Surging Frequency                    | 27.12 MHz ± 0.5%             | 27.12 MHz ± 0.6%             |
| Cylinder Pressure                    | ≥ 0.2 MP                     | ≥ 0.2 MP                     |
| Welding Pressure                     | 4-6 KG/CM <sup>2</sup>       | 4-6 KG/CM <sup>2</sup>       |
| Welding Speed                        | 0-5 M/Min                    | 0-6 M/Min                    |
| Welding Thickness                    | 3 MM( Multi Layer)           | 0.5 - 4 MM(Multi Layer)      |
| Welding Width                        | 20 MM, 30 MM, 40 MM          | 37 MM/Customized (10-50MM)   |
| Table Length                         | 6 M, can be Customized       | 6 M, can be Customized       |
| Voltage                              | 220 V±10 % 50/60 Hz          | 220 V±10 % 50/60 Hz          |
| Voltage Stabilizer                   | 220 V( 150 V-260 V ) 50/60Hz | 220 V( 150 V-260 V ) 50/60Hz |
| Running Noise                        |                              | ≤75 DB                       |
| Type for Cooling                     | Wind Cooling                 | Wind Cooling                 |
| Air Pressure                         | 6 Bar                        | 6 Bar                        |
| Net Weight                           | 350 KG                       | 350 KG                       |
| Gross Weight                         | 400 KG                       | 400 KG                       |
| Packing Size                         | 980MM * 1000MM * 1660MM      | 980MM * 1000MM * 1660MM      |
| Net Weight - 3m Working Table        | 180 KG                       | 200 KG                       |
| Gross Weight - 3m Working Table      | 220 KG                       | 250 KG                       |
| Packing Dimension - 3m Working Table | 3140MM * 94MM * 40MM         | 3140MM * 94MM * 45MM         |