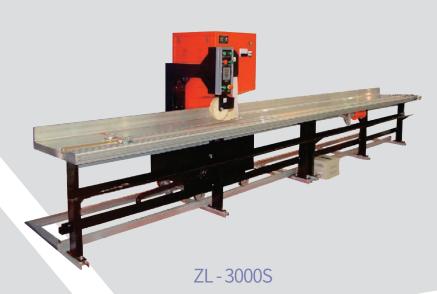

## High Frequency Welding Machine

## **Features**

- ★ Welding Length: up to 30m
- ★ Welding Width: varies by changing welding heads
- ★ High welding speed with low consumption
- ★ Higher speed with better welding results for 5K Version

ZL-3000S-5K

## Specifications

| Model                                | ZL-3000S                     | ZL-3000S-5K                  |
|--------------------------------------|------------------------------|------------------------------|
| Power                                | 3 KW                         | 5 KW                         |
| Surging Frequency                    | 27.12 MHz ± 0.5%             | 27.12 MHz ± 0.6%             |
| Cylinder Pressure                    | ≥ 0.2 MP                     | ≥ 0.2 MP                     |
| Welding Pressure                     | 4-6 KG/CM <sup>2</sup>       | 4-6 KG/CM <sup>2</sup>       |
| Welding Speed                        | 0-5 M/Min                    | 0-6 M/Min                    |
| Welding Thickness                    | 3 MM( Multi Layer)           | 0.5 - 4 MM(Multi Layer)      |
| Welding Width                        | 20 MM, 30 MM, 40 MM          | 37 MM/Customized (10-50MM)   |
| Table Length                         | 6 M, can be Customized       | 6 M, can be Customized       |
| Voltage                              | 220 V±10 % 50/60 Hz          | 220 V±10 % 50/60 Hz          |
| Voltage Stabilizer                   | 220 V( 150 V-260 V ) 50/60Hz | 220 V( 150 V-260 V ) 50/60Hz |
| Running Noise                        |                              | ≤75 DB                       |
| Type for Cooling                     | Wind Cooling                 | Wind Cooling                 |
| Air Pressure                         | 6 Bar                        | 6 Bar                        |
| Net Weight                           | 350 KG                       | 350 KG                       |
| Gross Weight                         | 400 KG                       | 400 KG                       |
| Packing Size                         | 980MM * 1000MM * 1660MM      | 980MM * 1000MM * 1660MM      |
| Net Weight - 3m Working Table        | 180 KG                       | 200 KG                       |
| Gross Weight - 3m Working Table      | 220 KG                       | 250 KG                       |
| Packing Dimension - 3m Working Table | 3140MM * 94MM * 40MM         | 3140MM * 94MM * 45MM         |