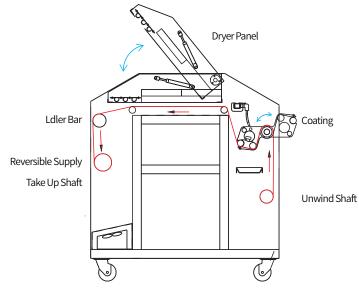

### Laminating

# Eastsign

Liquid Laminating - WL

## WL Series

- ★ Protect inkjet graphics on various substrates, such as Vinyl, PSA, non-porous textiles, wet strength paper wall covering, canvas and other flexible substrates
- ★ It can also function as flash drying devices for hard-to-dry inks
- $\star$  Compatible with most roll-to-roll solvent, eco-solvent and pigmented inkjet printers



BU-1600WL / BU-2200WL

#### **Process Diagram**



#### BU-3300WL

#### Features

- ★ Interchangeable mayer bars with quick release
- ★ Mayer bars are available in smooth and other wiring sizes
- ★ Filtered Supply and Return
- ★ Magnetic Suspension Pump with Auto Level Sensor
- ★ High Efficiency IR Lamps and dual stage heater
- ★ Pre-wired for optional post coat portable heater
- ★ Process speed to 2.75mpm (9 fpm) with optional IR heater
- ★ Automatic temperature control
- ★ Variable speed control with forward and reverse
- ★ On-board tank blender
- ★ Cooling fans available for different laminating thicknesses

| Model     | Maximum       | Laminating   | Maximum           | Commended           | Alarm       | Drive Motor        | Heating Power | Machine size                         | Packing size                         | Net Weight   |