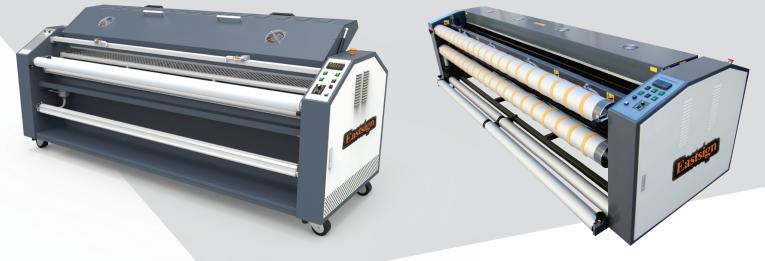

### Laminating

# Eastsign

Liquid Laminating - WL

## WL Series

- ★ Protect inkjet graphics on various substrates, such as Vinyl, PSA, non-porous textiles, wet strength paper wall covering, canvas and other flexible substrates
- ★ It can also function as flash drying devices for hard-to-dry inks
- $\star$  Compatible with most roll-to-roll solvent, eco-solvent and pigmented inkjet printers



BU-1600WL / BU-2200WL

#### **Process Diagram**



#### BU-3300WL

#### Features

- ★ Interchangeable mayer bars with quick release
- ★ Mayer bars are available in smooth and other wiring sizes
- ★ Filtered Supply and Return
- ★ Magnetic Suspension Pump with Auto Level Sensor
- ★ High Efficiency IR Lamps and dual stage heater
- ★ Pre-wired for optional post coat portable heater
- ★ Process speed to 2.75mpm (9 fpm) with optional IR heater
- ★ Automatic temperature control
- ★ Variable speed control with forward and reverse
- ★ On-board tank blender
- ★ Cooling fans available for different laminating thicknesses

| Model     | Maximum       | Laminating   | Maximum           | Commended           | Alarm       | Drive Motor        | Heating Power | Machine size                         | Pa