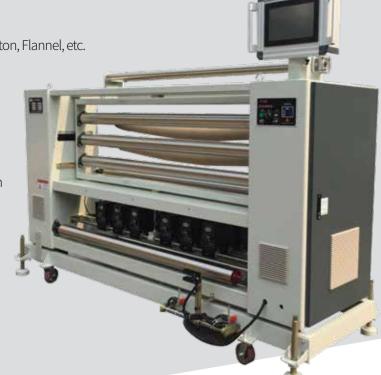

# Fabric Treatment - WSM

### Application

- ★ Weft Straightening before Pre-coating or Digital Printing
- ★ Available for Various Materials, such as Silk, Chiffon, Polyester, Cotton, Flannel, etc.

#### Features

- ★ Touch screen control panel
- ★ Dual Mode Bias-weft detection
- $\star$  Detector can be adjusted according to the width of the fabric
- ★ Variable frequency drive with higher motion sensitivity & precision

## Specifications

| Model                     | WSM-1800                                                       |
|---------------------------|----------------------------------------------------------------|
| Installation Location     | In Front of Coating Machine                                    |
| Applicable Material       | Woven Fabric                                                   |
| Working Speed             | 1-23m/min                                                      |
| Detection Density         | 10-350 pcs/inch                                                |
| Roller length             | 2200mm                                                         |
| Cloth Guide Roller        | ф100mm                                                         |
| Skew Correction Roller    | 3 Pcs                                                          |
| Bending Correction Roller | 2 Pcs                                                          |
| Skew correction range     | Weft Skew <±30% of Fabric Width                                |
| Bending Correction Roller | Weft Bend $< \pm 10\%$ of Fabric Width                         |
| Camera for Detection(Qty) | 4~6 Pcs                                                        |
| Movable Probe             | Optional                                                       |
| Detection Method          | Philips High Spotlight Bulb<br>Transmissive, IR LED Reflective |
| Detection Angle           | ±45° Max                                                       |
| Detection Accuracy        | ±0.1°                                                          |
| Operation Method          | Manual and Auto                                                |
| HMI                       | 15 Inch Industrial Touch Screen                                |
| Power                     | 3 Phase 380V, 50HZ, 3.5KW                                      |
| Operating System          | WIN 7                                                          |