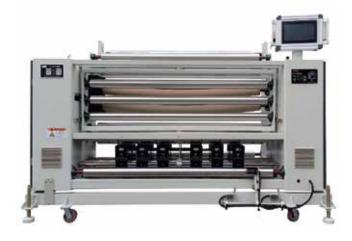

# Fabric Treatment - WSM

### Application

- ★ Weft Straightening before Pre-coating or Digital Printing
- ★ Available for Various Materials, such as Silk, Chiffon, Polyester, Cotton, Flannel, etc.

#### Features

- ★ Touch screen control panel
- ★ Dual Mode Bias-weft detection
- $\star$  Detector can be adjusted according to the width of the fabric
- ★ Variable frequency drive with higher motion sensitivity & precision

## Specifications

| Model                     | WSM-1800                                                       |
|---------------------------|----------------------------------------------------------------|
| Installation Location     | In Front of Coating Machine                                    |
| Applicable Material       | Woven Fabric                                                   |
| Working Speed             | 1-23m/min                                                      |
| Detection Density         | 10-350 pcs/inch                                                |
| Roller length             | 2200mm                                                         |
| Cloth Guide Roller        | ф100mm                                                         |
| Skew Correction Roller    | 3 Pcs                                                          |
| Bending Correction Roller | 2 Pcs                                                          |
| Skew correction range     | Weft Skew <±30% of Fabric Width                                |
| Bending Correction Roller | Weft Bend $< \pm 10\%$ of Fabric Width                         |
| Camera for Detection(Qty) | 4~6 Pcs                                                        |
| Movable Probe             | Optional                                                       |
| Detection Method          | Philips High Spotlight Bulb<br>Transmissive, IR LED Reflective |
| Detection Angle           | ±45° Max                                                       |
| Detection Accuracy        | ±0.1°                                                          |
| Operation Method          | Manual and Auto                                                |
| HMI                       | 15 Inch Industrial Touch Screen                                |
| Power                     | 3 Phase 380V, 50HZ, 3.5KW                                      |
| Operating System          | WIN 7                                                          |