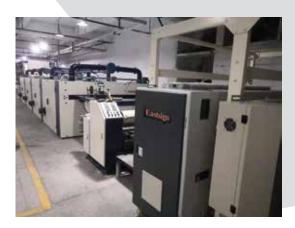

# Fabric Treatment - WSM

### Application

- ★ Weft Straightening before Pre-coating or Digital Printing
- ★ Available for Various Materials, such as Silk, Chiffon, Polyester, Cotton, Flannel, etc.

#### Features

- ★ Touch screen control panel
- ★ Dual Mode Bias-weft detection
- $\star$  Detector can be adjusted according to the width of the fabric
- ★ Variable frequency drive with higher motion sensitivity & precision

## Specifications

| Model                     | WSM-1800                                                       |
|---------------------------|----------------------------------------------------------------|
| Installation Location     | In Front of Coating Machine                                    |
| Applicable Material       | Woven Fabric                                                   |
| Working Speed             | 1-23m/min                                                      |
| Detection Density         | 10-350 pcs/inch                                                |
| Roller length             | 2200mm                                                         |
| Cloth Guide Roller        | ф100mm                                                         |
| Skew Correction Roller    | 3 Pcs                                                          |
| Bending Correction Roller | 2 Pcs                                                          |
| Skew correction range     | Weft Skew <±30% of Fabric Width                                |
| Bending Correction Roller | Weft Bend $< \pm 10\%$ of Fabric Width                         |
| Camera for Detection(Qty) | 4~6 Pcs                                                        |
| Movable Probe             | Optional                                                       |
| Detection Method          | Philips High Spotlight Bulb<br>Transmissive, IR LED Reflective |
| Detection Angle           | ±45° Max                                                       |
| Detection Accuracy        | ±0.1°                                                          |
| Operation Method          | Manual and Auto                                                |
| HMI                       | 15 Inch Industrial Touch Screen                                |
| Power                     | 3 Phase 380V, 50HZ, 3.5KW                                      |
| Operating System          | WIN 7                                                          |