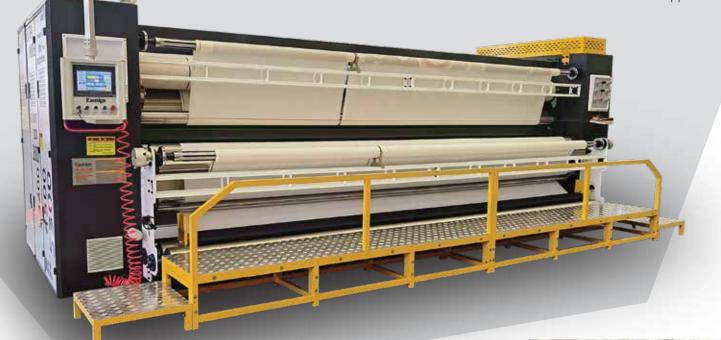

#### 5M - Roll to Roll

★ Extra Wide Format Application

#### Features

# Extra Wide Format Branded Electronic Components

- 😨 User Friendly Touch Screen
- 100% Full Oil Drum
- $(\exists i)$  4 Air Expansion Shafts
- 2 Sets Dual Roller
- Roll to Roll only
- W Adjustable Heat Power Output
- Precise Temperature Control

- ( Carbon Brush Slip Ring
- 80% Coverage
- Blanket Auto Centering
- Belt off Tracking Alarm
- 🕼 Overheat Alarm
- Pneumatic Tension & Pressure Control
- Adjustable Transfer Pressure.
- (A) Auto Power On/Off
- ( Suitable for 30gsm paper

### Specifications

| Model     | 100% Full Drum Size<br>(φ, mm/inch) | Workable Width<br>(mm / inch) | Qty of Heater | Voltage                 | Rated Power<br>(3 Phase 380V) | Max Amps<br>(3 Phase 380V) | Linear Speed<br>3 Sec. Dwell<br>(m & inch / min) | Roll to Roll | Felt Auto<br>Centering | Pneumatic<br>Tension / Pressure | Visualization |
|-----------|-------------------------------------|-------------------------------|---------------|-------------------------|-------------------------------|----------------------------|--------------------------------------------------|--------------|------------------------|---------------------------------|---------------|
| RTR-5300H | 600/23.6"                           | 5000/197"                     | 27            | 3 Phase<br>380V or 480V | 130KW                         | 198A                       | 3.0/118"                                         | $\odot$      | $\odot$                | $\odot$                         | $\odot$       |