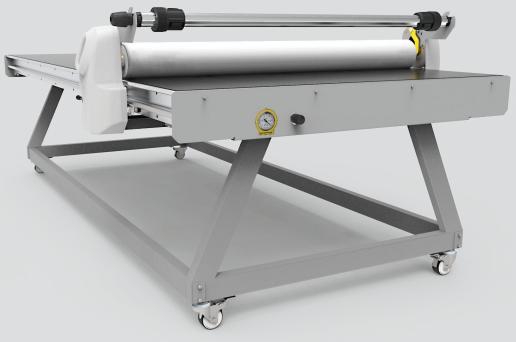

## Flatbed Applicator - FA-S

## Flatbed-Smart Table

- ★ All Size Prints & Boards
- ★ Flim Laminating & Mounting
- ★ Advertising & Furniture Application

## **Features**

- Simple but Strong Design
- Pneumatic Handle Valve Control
- Free Gantry Design
- Tension Media Feed Shafts
- Built-in Mute Air Compressor

## **Specifications**

| Model    | Max. Laminating<br>Size | Max. Laminating Thickness | Operating Mode | Roller Upgrade | Power Input | Pressure Range | Net Weight | Gross Weight | Machine Size  | Package Size       |
|----------|-------------------------|---------------------------|----------------|----------------|-------------|----------------|------------|--------------|---------------|--------------------|
| FA-1325S | 1300mm×2500mm           | 50mm                      | Manual         | Air Cylinder   | 0.8~1kw/h   | 0~0.8Mpa       | 550kgs     | 600kgs       | 292*173*104cm | 325cm*188.5cm*58cm |
| FA-1530S | 1500mm×3000mm           | 50mm                      | Manual         | Air Cylinder   | 0.8~1kw/h   | 0~0.8Mpa       | 650kgs     | 700kgs       | 342*193*104cm | 390cm*230cm*72cm   |