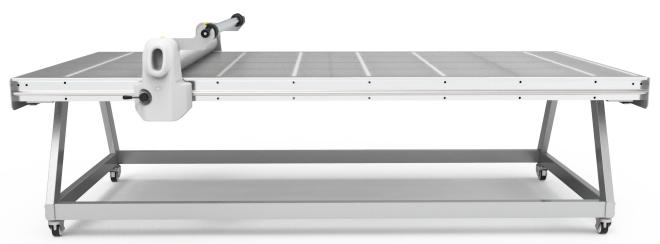

## Flatbed Applicator - FA-S

## Flatbed-Smart Table

- ★ All Size Prints & Boards
- ★ Flim Laminating & Mounting
- ★ Advertising & Furniture Application

## **Features**

- Simple but Strong Design
- Pneumatic Handle Valve Control
- Free Gantry Design
- Tension Media Feed Shafts
- Built-in Mute Air Compressor