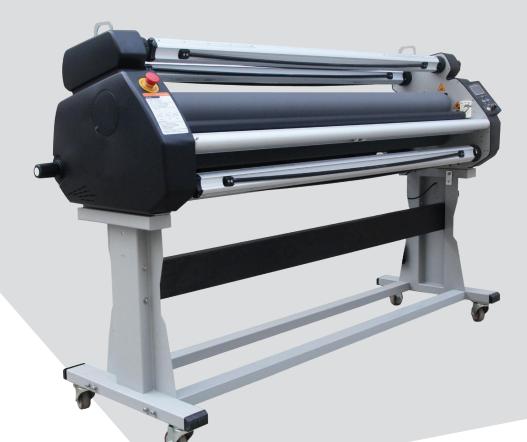

## **ESB Series**

- ★ Full Roll to Roll
- ★ Simple Design with Stands
- ★ Heat Assisted & Cold Available
- ★ Pnumatic Roller Lifting System

## **Features**

- LCD Control Panel
- 120mm Diameter Rollers
- Tension Adjusting System
- Pneumatic Roller up & down
- Anti-static String

**Process Diagram** 