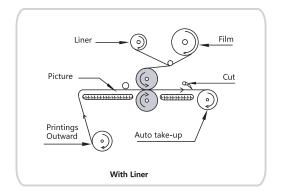

## **Features**

- LCD Control Panel
- 120mm Diameter Rollers
- Tension Adjusting System
- Pneumatic Roller up & down
- Anti-static String

**Process Diagram** 