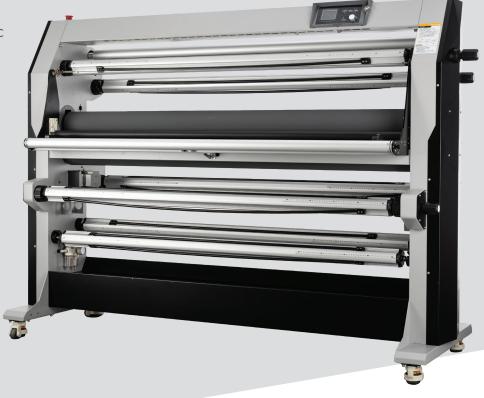

### **ESP Series**

- ★ Industrial Laminator for Sign & Graphic
- ★ Sophisticated Design
- ★ Pnumatic Roller Lifting System
- ★ Full roll to roll
- ★ Dual Heated or Top Heated

#### **Features**

Safety Vertical & Adjustable Cutter

Heavy-duty Silicon Rollers

Front & Rear Speed Controllers

High Speed Application

Auto-locked shafts