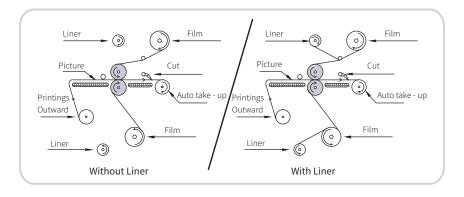

# Flim Laminating - ESP

### **ESP Series**

- ★ Industrial Laminator for Sign & Graphic
- ★ Sophisticated Design
- ★ Pnumatic Roller Lifting System
- ★ Full roll to roll
- ★ Dual Heated or Top Heated

#### **Features**

Safety Vertical & Adjustable Cutter

Heavy-duty Silicon Rollers

Front & Rear Speed Controllers

High Speed Application

Auto-locked shafts



### **Process Diagram**





## Specifications

| Model V     | Working Width | Speed Range  | Laminating<br>Temperature | Heater | Heating<br>Consumption | Main Roller<br>Diameter | Main Roller<br>Coating Thickness | Main Roller<br>Wall Thickness | Main Roller Width | Machine size                               |
|-------------|---------------|--------------|---------------------------|--------|------------------------|-------------------------|----------------------------------|-------------------------------|-------------------|--------------------------------------------|
| ESP-1700T 6 | 64"(1630mm)   | 0-82fpm      | Dual Heat                 | Quartz | 5kW                    | 128mm                   | 7mm                              | 10mm                          | 1700mm            | 2040mm x 720mm x 1485