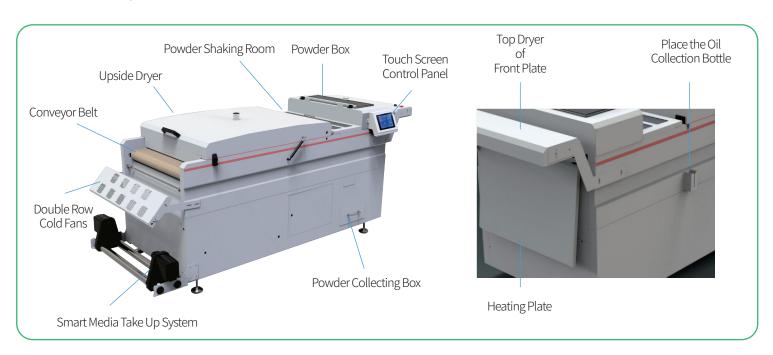

#### **Features**

- <sup>24"</sup> Fits up to 24 "Roll
- Smart PLC Touch Screen
- Adjustable Electrical Heating

- Infrared Drying
- Mesh / Belt Driven
- (R) Electronically Controlled

- Y Top Heating Plate
- Vacuum Absorption Platform
- (5) Auto Powder Recycling

## **Product Description**