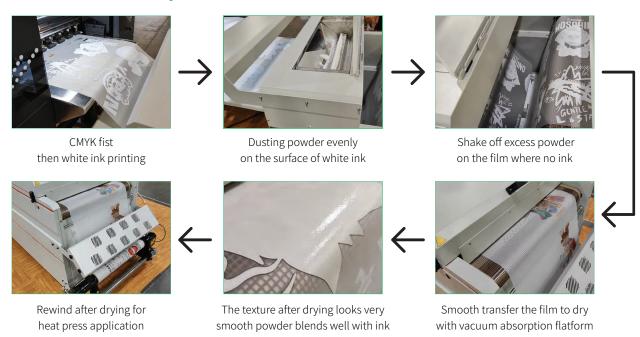

## DTF Powder Shaker and Dryer

### **PSD Series**

- ★ Perfect for Pairing with 2, 3 or 4 Head DTF Printer
- ★ Perfect for Medium/Large Size Printshops
- $\star$  No More Scooping our Unused Powder
- ★ Suitable for Digital PET Film Print
- ★ Universal Matching
- ★ Ease of Use



#### **Features**

- <sup>24"</sup> Fits up to 24 "Roll
- Smart PLC Touch Screen
- Adjustable Electrical Heating

- Infrared Drying
- Mesh / Belt Driven
- (R) Electronically Controlled

- Y Top Heating Plate
- Vacuum Absorption Platform
- (5) Auto Powder Recycling

## **Product Description**





# DTF Powder Shaker and Dryer

### **DTF Process**



# Working Process of Shaker & Dryer



## Specifications

| Model              | PSD-650H                                    |
|--------------------|---------------------------------------------|
| Available Width    | 0-600 mm                                    |
| Applicable Media   | Nylon/Chemical Fiber/Cotton/Leather/PVC/EVA |
| Powder Control     | Powder Shake Control                        |
| Heating Function   | Front Heating Plate                         |
| Drying Function    | Cold Fans Function                          |
| Media Transmission | NEW Belt Type                               |
| Take Up Function   | Automatic Inductive                         |
| Rated Voltage      | 220 V                                       |
| Rated Current      | 36 A                                        |
| Rated Power