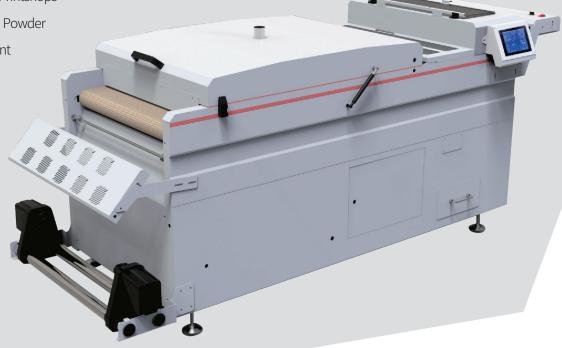

## DTF Powder Shaker and Dryer

### **PSD Series**

- ★ Perfect for Pairing with 2, 3 or 4 Head DTF Printer
- ★ Perfect for Medium/Large Size Printshops
- $\star$  No More Scooping our Unused Powder
- ★ Suitable for Digital PET Film Print
- ★ Universal Matching
- ★ Ease of Use



#### **Features**

- <sup>24"</sup> Fits up to 24 "Roll
- Smart PLC Touch Screen
- Adjustable Electrical Heating

- Infrared Drying
- Mesh / Belt Driven
- (R) Electronically Controlled

- Y Top Heating Plate
- Vacuum Absorption Platform
- (5) Auto Powder Recycling

## **Product Description**





# DTF Powder Shaker and Dryer

### **DTF Process**



# Working Process of Shaker & Dryer



## Specifications

| Model              | PSD-650H                                    |
|--------------------|---------------------------------------------|
| Available Width    | 0-600 mm                                    |
| Applicable Media   | Nylon/Chemical Fiber/Cotton/Leather/PVC/EVA |
| Powder Control     | Powder Shake Control                        |
| Heating Function   | Front Heating Plate