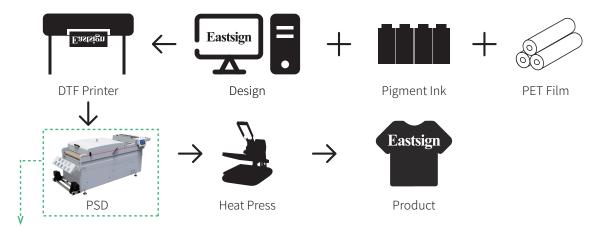

## DTF Powder Shaker and Dryer

### **PSD Series**

- ★ Perfect for Pairing with 2, 3 or 4 Head DTF Printer
- ★ Perfect for Medium/Large Size Printshops
- $\star$  No More Scooping our Unused Powder
- ★ Suitable for Digital PET Film Print
- ★ Universal Matching
- ★ Ease of Use



#### **Features**

- <sup>24"</sup> Fits up to 24 "Roll
- Smart PLC Touch Screen
- Adjustable Electrical Heating

- Infrared Drying
- Mesh / Belt Driven
- (R) Electronically Controlled

- Y Top Heating Plate
- Vacuum Absorption Platform
- (5) Auto Powder Recycling

## **Product Description**





# DTF Powder Shaker and Dryer

### **DTF Process**



# Working Process of Shaker & Dryer



## Specifications

| Model              | PSD-650H                                    |
|--------------------|---------------------------------------------|
| Available Width    | 0-600 mm                                    |
| Applicable Media   | Nylon/Chemical Fiber/Cotton/Leather/PVC/EVA |
| Powder Control     | Powder Shake Control                        |
| Heating Function   | Front Heating Plate                         |
| Drying Function    | Cold Fans Function                          |
| Media Transmission | NEW Belt Type                               |
| Take Up Function   | Automatic Inductive                         |
| Rated Voltage      | 220 V                                       |
| Rated Current      | 36 A