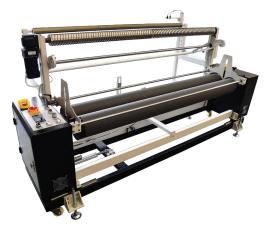

# Fabric Cutting



## Laser Cutter - Edge Tracking

#### **Cutting Application**

- ★ Flexible Materials
- ★ Sportswear/Uniform/Flag
- ★ Acrylic & Wood board
- ★ Complex Graphics
- ★ Laser Etching



#### Features

Continuous Cutting
Camera: 24 million pixels
Laser Power: 130~150W
Auto Unwind Device Included
High End Edge Tracking Laser Cutter

| $(\underline{R})$ | High Precision Drive System    |
|-------------------|--------------------------------|
|                   | Cutting Accuracy: 0 ~ 0.5mm    |
| V                 | Cutting Speed: 0~1000mm/s      |
|                   | Constant Water-Cooling Chiller |
| $\bigcirc$        | Position Accuracy: ≤± 0.01mm   |





Auto Unwind Device (Included)



# Eastsign

# Laser Cutter - Edge Tracking

# Continuous & Automatic Cutting





# Specifications

## **Cutting Procedure**



| Model                 | ET-1814H                              | ET-2014H                              | ET-1816D-H                            | ET-2016D-H                            |
|-----------------------|---------------------------------------|---------------------------------------|---------------------------------------|---------------------------------------|
| Working Area          | 1800mm x 1350mm                       | 2000mm x 1350mm                       | 1800mm x 1450mm                       | 2000mm x 1450mm                       |
| Laser Type            | Glass CO2 laser tube                  |
| Laser Tube