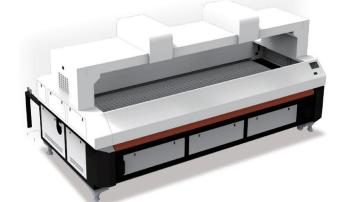

#### Features

Continuous Cutting
Camera: 24 million pixels
Laser Power: 130~150W
Auto Unwind Device Included
High End Edge Tracking Laser Cutter

| $(\underline{R})$ | High Precision Drive System    |
|-------------------|--------------------------------|
|                   | Cutting Accuracy: 0 ~ 0.5mm    |
| V                 | Cutting Speed: 0~1000mm/s      |
|                   | Constant Water-Cooling Chiller |
| $\bigcirc$        | Position Accuracy: ≤± 0.01mm   |

## **Cutting Procedure**

| Model                 | ET-1814H                              | ET-2014H                              | ET-1816D-H                            | ET-2016D-H                            |
|-----------------------|---------------------------------------|---------------------------------------|---------------------------------------|---------------------------------------|
| Working Area          | 1800mm x 1350mm                       | 2000mm x 1350mm                       | 1800mm x 1450mm                       | 2000mm x 1450mm                       |
| Laser Type            | Glass CO2 laser tube                  |
| Laser Tube Power      | 130W -150W                            | 130W -150W                            | 130W-150W                             | 130W -150W                            |
| Laser Head            | Single Head                           | Single Head                           | Dual Head                             | Dual Head                             |
| Motion System         | Stepper Motor                         | Stepper Motor                         | Stepper Motor                         | Stepper Motor                         |
| Coolling System       | Industrial Water Chiller              | Industrial Water Chiller              | Industrial Water Chiller              | Industrial Water Chiller              |
| Cutting Speed         | 0-1000mm/Second                       | 0-1000mm/Second                       | 0-1000mm/Second                       | 0-1000mm/Second                       |
| Camera Pixels         | 24 Million Pixels                     | 24 Million Pixels                     | 24 Million Pixels                     | 24 Million Pixels                     |
| Power Supply          | AC 220V $\pm$ 5% 50/60Hz Single Phase |
| Valid Graphics Format | AI/BMP/PLT/DXF/DST                    | AI/BMP/PLT/DXF/DST                    | AI/BMP/PLT/DXF/DST                    | AI/BMP/PLT/DXF/DST                    |
| Positioning Accuracy  | ±0.1mm                                | ±0.1mm                                | ±0.1mm                                | ±0.1mm                                |
| Cutting Accuracy      | 0~0.5mm                               | 0~0.5mm                               | 0~0.6mm                               | 0~0.7mm                               |
| Operation Temperature | 10°C~45 ℃                             | 10°C~45 ℃                             | 10°C~45 ℃                             | 10°C~45 °C                            |
| Operating Humidity    | 5-95%                                 | 5-95%                                 | 5-95%                                 | 5-95%                                 |
| Machine Power         | 3.5KW                                 | 4.5KW                                 | 4.6KW                                 | 4.7KW                                 |
| Auto Unwind Device    | Included                              | Included                              | Included                              | Included                              |
| Desktop               | Included                              | Included                              | Included                              | Included                              |