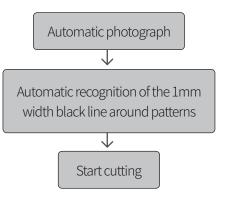

## **Cutting Procedure**

| Model                 | ET-1814H                              | ET-2014H                              | ET-1816D-H                            | ET-2016D-H                            |
|-----------------------|---------------------------------------|---------------------------------------|---------------------------------------|---------------------------------------|
| Working Area          | 1800mm x 1350mm                       | 2000mm x 1350mm                       | 1800mm x 1450mm                       | 2000mm x 1450mm                       |
| Laser Type            | Glass CO2 laser tube                  |
| Laser Tube Power      | 130W -150W                            | 130W -150W                            | 130W-150W                             | 130W -150W                            |
| Laser Head            | Single Head                           | Single Head                           | Dual Head                             | Dual Head                             |
| Motion System         | Stepper Motor                         | Stepper Motor                         | Stepper Motor                         | Stepper Motor                         |
| Coolling System       | Industrial Water Chiller              | Industrial Water Chiller              | Industrial Water Chiller              | Industrial Water Chiller              |
| Cutting Speed         | 0-1000mm/Second                       | 0-1000mm/Second                       | 0-1000mm/Second                       | 0-1000mm/Second                       |
| Camera Pixels         | 24 Million Pixels                     | 24 Million Pixels                     | 24 Million Pixels                     | 24 Million Pixels                     |
| Power Supply          | AC 220V $\pm$ 5% 50/60Hz Single Phase |
| Valid Graphics Format | AI/BMP/PLT/DXF/DST                    | AI/BMP/PLT/DXF/DST                    | AI/BMP/PLT/DXF/DST                    | AI/BMP/PLT/DXF/DST                    |
| Positioning Accuracy  | ±0.1mm                                | ±0.1mm                                | ±0.1mm                                | ±0.1mm                                |
| Cutting Accuracy      | 0~0.5mm                               | 0~0.5mm                               | 0~0.6mm                               | 0~0.7mm                               |
| Operation Temperature | 10°C~45 ℃                             | 10°C~45 ℃                             | 10°C~45 ℃                             | 10°C~45 °C                            |
| Operating Humidity    | 5-95%                                 | 5-95%                                 | 5-95%                                 | 5-95%                                 |
| Machine Power         | 3.5KW                                 | 4.5KW                                 | 4.6KW                                 | 4.7KW                                 |
| Auto Unwind Device    | Included                              | Included                              | Included                              | Included                              |
| Desktop               | Included                              | Included                              | Included                              | Included                              |