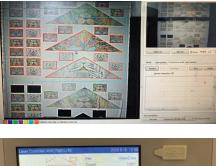

## **Cutting Procedure**

| Model                 | ET-1814H                              | ET-2014H                              | ET-1816D-H                            | ET-2016D-H                            |
|-----------------------|---------------------------------------|---------------------------------------|---------------------------------------|---------------------------------------|
| Working Area          | 1800mm x 1350mm                       | 2000mm x 1350mm                       | 1800mm x 1450mm                       | 2000mm x 1450mm                       |
| Laser Type            | Glass CO2 laser tube                  |
| Laser Tube Power      | 130W -150W                            | 130W -150W                            | 130W-150W                             | 130W -150W                            |
| Laser Head            | Single Head                           | Single Head                           | Dual Head                             | Dual Head                             |
| Motion System         | Stepper Motor                         | Stepper Motor                         | Stepper Motor                         | Stepper Motor                         |
| Coolling System       | Industrial Water Chiller              | Industrial Water Chiller              | Industrial Water Chiller              | Industrial Water Chiller              |
| Cutting Speed         | 0-1000mm/Second                       | 0-1000mm/Second                       | 0-1000mm/Second                       | 0-1000mm/Second                       |
| Camera Pixels         | 24 Million Pixels                     | 24 Million Pixels                     | 24 Million Pixels                     | 24 Million Pixels                     |
| Power Supply          | AC 220V $\pm$ 5% 50/60Hz Single Phase |
| Valid Graphics Format | AI/BMP/PLT/DXF/DST                    | AI/BMP/PLT/DXF/DST                    | AI/BMP/PLT/DXF/DST                    | AI/BMP/PLT/DXF/DST                    |
| Positioning Accuracy  | ±0.1mm                                | ±0.1mm                                | ±0.1mm                                | ±0.1mm                                |
| Cutting Accuracy      | 0~0.5mm                               | 0~0.5mm                               | 0~0.6mm                               | 0~0.7mm                               |
| Operation Temperature | 10°C~45 ℃                             | 10°C~45 ℃                             | 10°C~45 ℃                             | 10°C~45 °C                            |
| Operating Humidity    | 5-95%                                 | 5-95%                                 | 5-95%                                 | 5-95%                                 |
| Machine Power         | 3.5KW                                 | 4.5KW                                 | 4.6KW                                 | 4.7KW                                 |
| Auto Unwind Device    | Included                              | Included                              | Included                              | Included                              |
| Desktop               | Included                              | Included                              | Included                              | Included                              |