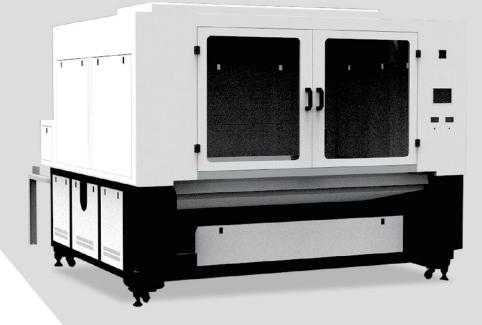

#### Features

Continuous Cutting
Camera: 24 million pixels
Laser Power: 130~150W
Auto Unwind Device Included
High End Edge Tracking Laser Cutter

| $(\underline{R})$ | High Precision Drive System    |
|-------------------|--------------------------------|
|                   | Cutting Accuracy: 0 ~ 0.5mm    |
| V                 | Cutting Speed: 0~1000mm/s      |
|                   | Constant Water-Cooling Chiller |
| $\bigcirc$        | Position Accuracy: ≤± 0.01mm   |

Auto Unwind Device (Included)