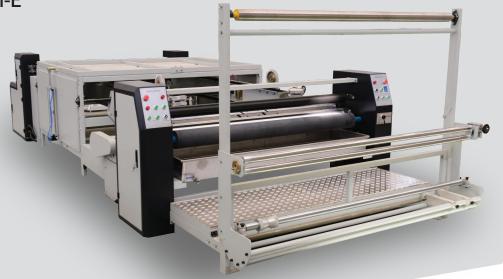

### Fabric Treatment - TPM-E

#### **Features**

- Spreading Roller
- Biaxial Tension Bar
- Feeding Auto Alignment
- (V) Adjustable Sync Speed
- Adjustable Working Width

- P Squeezing Pressure Adjustable
- Chain with Needle Plate
- (R) Cloth Separation Roller
- Final Drying and Shaping
- Oil Drum with Teflon Coating

- (5) Tension Roller for Rewind
- (A) Rewind Auto On & Off
- Air Expansion Shaft for Rewind
- 3 Groups of Heating Control
- Rubber and Steel Roller for Squeezing