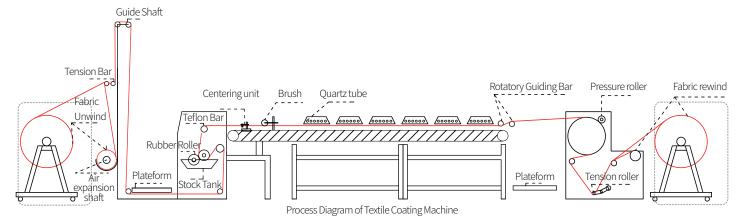

### Fabric Treatment - TPM-E

## **Application**

- ★ Cotton Fabric Printing
- **★** Waterproof Coating
- ★ Apparel Substrates
- ★ Flag/Curtain/Silk
- ★ Blanket/Towel



#### **Features**

- Spreading Roller
- Biaxial Tension Bar
- Feeding Auto Alignment
- (V) Adjustable Sync Speed
- Adjustable Working Width

- P Squeezing Pressure Adjustable
- Chain with Needle Plate
- (R) Cloth Separation Roller
- Final Drying and Shaping
- Oil Drum with Teflon Coating

- (5) Tension Roller for Rewind
- (A) Rewind Auto On & Off
- Air Expansion Shaft for Rewind
- 3 Groups of Heating Control
- Rubber and Steel Roller for Squeezing

## **Process Diagram**



# **Specifications**

| Model                          | TPM-1800E                  | TPM-3200E                  |
|--------------------------------|----------------------------|----------------------------|
| Max Workable Width             | 1800mm                     | 3200mmm                    |
| Working Speed                  | 0~7m/min                   | 0~7m/min                   |
| Qty of Heating Chamber         | 1/2/3/4                    | 1/2/3/4                    |
| Heatinng By                    | Quartz Tube                | Quartz Tube                |
| Qty of Heater                  | 18 PCS / Chamber           | 18 PCS / Chamber           |
| Voltage                        | 3 Phase 220V / 380V / 480V | 3 Phase 220V / 380V / 480V |
| 50% Full Oil Drum