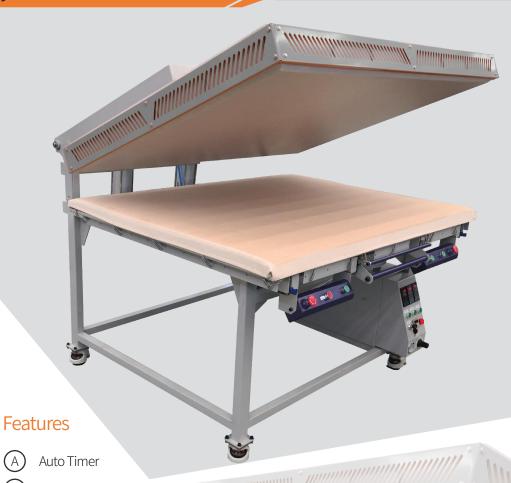

## Flatbed - FOT-S

## For Materials in Pieces Only

- ★ Cut Piece Fabric
- Carpet Towel
- Flag Blanket

Single Shuttle

Clamshell Heat Press

3 groups of Temp control

(F) Manual Controlled Shuttle

**(4)** Upper Aluminum Plate Heating

Pneumatic Pressure: 0~1 Mpa